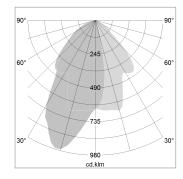

## LIGHT TECHNOLOGY

LED COB
Light colour BeColor
Luminous flux 3300 lm
System power 41 W
Luminaire Efficiency 79 lm/W
Reflector WallBeam