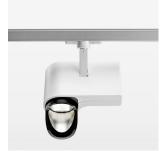

## **LUMINAIRE**

Rotation angle 330°
Swivel angle 90°
Weight 1.3 kg
Protection rating . class IP 20 . I
Luminaire colour stratowhite

## **OPTIONAL**

RAL-colours, NCS-colours (powder coating or wet spraying) on inquiry, surface alloys on inquiry, honeycomb louver

Surface-mounted luminaire with LED, rated life of the LED L80/B10 > 50000 h, colour rendering index CRI > 96, chromaticity tolerance 2 SDCM (initial), reflector with asymmetrical light distribution pattern, primary reflector and kick reflector 99% pure aluminium in MIRO-Silver®, attachment with kick reflector to the ceiling approach of the light cone, exchangeable reflector unit in high-sheen black plastic, with glass cover, rotation angle 330°, swivel angle 90°, luminaire housing die-cast aluminium, powder-coated, stratowhite