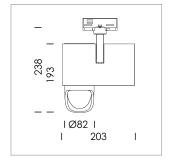

## **LUMINAIRE**

Rotation angle 330°
Swivel angle 90°
Weight 1.3 kg
Protection rating . class IP 20 . I
Luminaire colour stratowhite

## **OPTIONAL**

RAL-colours, NCS-colours (powder coating or wet spraying) on inquiry, surface alloys on inquiry, honeycomb louver

Surface-mounted luminaire with LED, rated life of the LED L80/B10 > 50000 h, colour rendering index CRI > 96, chromaticity tolerance 2 SDCM (initial), reflector with asymmetrical light distribution pattern, primary reflector and kick reflector 99% pure aluminium in MIRO-Silver®, attachment with kick reflector to the ceiling approach of the light cone, exchangeable reflector unit in high-sheen black plastic, with glass cover, rotation angle 330°, swivel angle 90°, luminaire housing die-cast aluminium, powder-coated, stratowhite