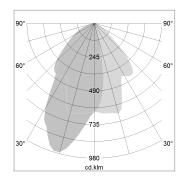

## LIGHT TECHNOLOGY

LED COB
Light colour BeCool
Luminous flux 3390 lm
System power 41 W
Luminaire Efficiency 81 lm/W
Reflector WallBeam