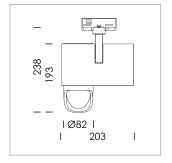

## **LUMINAIRE**

Rotation angle 330°
Swivel angle 90°
Weight 1.3 kg
Protection rating . class IP 20 . I
Luminaire colour stratowhite

## **OPTIONAL**

RAL-colours, NCS-colours (powder coating or wet spraying) on inquiry, surface alloys on inquiry, honeycomb louver

Surface-mounted luminaire with LED, rated life of the LED L80/B10 > 50000 h, colour rendering index CRI > 96, chromaticity tolerance 3 SDCM (initial), reflector with asymmetrical light distribution pattern, primary reflector and kick reflector 99% pure aluminium in MIRO-Silver®, attachment with kick reflector to the ceiling approach of the light cone, exchangeable reflector unit in high-sheen black plastic, with glass cover, rotation angle 330°, swivel angle 90°, luminaire housing die-cast aluminium, powder-coated, stratowhite