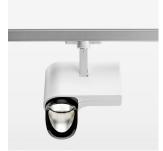

## **LUMINAIRE**

Rotation angle 330°
Swivel angle 90°
Weight 1.3 kg
Protection rating . class IP 20 . I
Luminaire colour stratowhite

## **OPTIONAL**

RAL-colours, NCS-colours (powder coating or wet spraying) on inquiry, surface alloys on inquiry, honeycomb louver

Surface-mounted luminaire with LED, rated life of the LED L80/B10 > 50000 h, colour rendering index CRI > 96, chromaticity tolerance 3 SDCM (initial), reflector with asymmetrical light distribution pattern, primary reflector and kick reflector 99% pure aluminium in MIRO-Silver®, attachment with kick reflector to the ceiling approach of the light cone, exchangeable reflector unit in high-sheen black plastic, with glass cover, rotation angle 330°, swivel angle 90°, luminaire housing die-cast aluminium, powder-coated, stratowhite