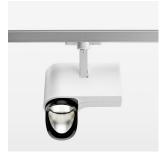

## **LUMINAIRE**

Rotation angle 330°
Swivel angle 90°
Weight 1.3 kg
Protection rating . class IP 20 . I
Luminaire colour stratowhite

## **OPTIONAL**

RAL-colours, NCS-colours (powder coating or wet spraying) on inquiry, surface alloys on inquiry, honeycomb louver

Surface-mounted luminaire with LED, rated life of the LED L80/B10 > 50000 h, chromaticity tolerance 2 SDCM (initial), reflector with asymmetrical light distribution pattern, primary reflector and kick reflector 99% pure aluminium in MIRO-Silver®, attachment with kick reflector to the ceiling approach of the light cone, exchangeable reflector unit in high-sheen black plastic, with glass cover, rotation angle 330°, swivel angle 90°, luminaire housing die-cast aluminium, powder-coated, stratowhite