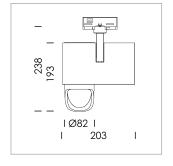

## **LUMINAIRE**

Rotation angle 330°
Swivel angle 90°
Weight 1.3 kg
Protection rating . class IP 20 . I
Luminaire colour stratowhite

## **OPTIONAL**

RAL-colours, NCS-colours (powder coating or wet spraying) on inquiry, surface alloys on inquiry, honeycomb louver

Surface-mounted luminaire with LED, rated life of the LED L80/B10 > 50000 h, chromaticity tolerance 2 SDCM (initial), reflector with asymmetrical light distribution pattern, primary reflector and kick reflector 99% pure aluminium in MIRO-Silver®, attachment with kick reflector to the ceiling approach of the light cone, exchangeable reflector unit in high-sheen black plastic, with glass cover, rotation angle 330°, swivel angle 90°, luminaire housing die-cast aluminium, powder-coated, stratowhite