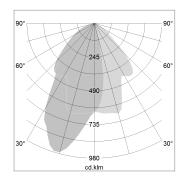

## LIGHT TECHNOLOGY

LED COB
Light colour Fish-Seafood
Luminous flux 2490 lm
System power 41 W
Luminaire Efficiency 61 lm/W
Reflector WallBeam