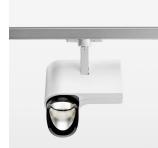

## **LUMINAIRE**

Rotation angle 330°
Swivel angle 90°
Weight 1.3 kg
Protection rating . class IP 20 . I
Luminaire colour stratowhite

## **OPTIONAL**

RAL-colours, NCS-colours (powder coating or wet spraying) on inquiry, surface alloys on inquiry, honeycomb louver

Surface-mounted luminaire with LED, rated life of the LED L80/B10 > 50000 h, chromaticity tolerance 3 SDCM (initial), reflector with asymmetrical light distribution pattern, primary reflector and kick reflector 99% pure aluminium in MIRO-Silver®, attachment with kick reflector to the ceiling approach of the light cone, exchangeable reflector unit in high-sheen black plastic, with glass cover, rotation angle 330°, swivel angle 90°, luminaire housing die-cast aluminium, powder-coated, stratowhite