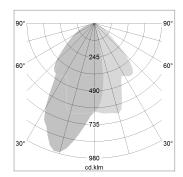

## LIGHT TECHNOLOGY

LED COB
Light colour GoldenBread
Luminous flux 3710 lm
System power 41 W
Luminaire Efficiency 90 lm/W
Reflector WallBeam