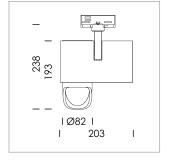

## **LUMINAIRE**

Rotation angle 330°
Swivel angle 90°
Weight 1.3 kg
Protection rating . class IP 20 . I
Luminaire colour stratowhite

## **OPTIONAL**

RAL-colours, NCS-colours (powder coating or wet spraying) on inquiry, surface alloys on inquiry, honeycomb louver

Surface-mounted luminaire with LED, rated life of the LED L80/B10 > 50000 h, chromaticity tolerance 3 SDCM (initial), reflector with asymmetrical light distribution pattern, primary reflector and kick reflector 99% pure aluminium in MIRO-Silver®, attachment with kick reflector to the ceiling approach of the light cone, exchangeable reflector unit in high-sheen black plastic, with glass cover, rotation angle 330°, swivel angle 90°, luminaire housing die-cast aluminium, powder-coated, stratowhite