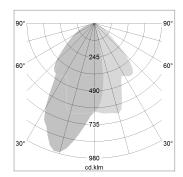

## LIGHT TECHNOLOGY

LED COB
Light colour SpecialMeat
Luminous flux 2110 lm
System power 41 W
Luminaire Efficiency 51 lm/W
Reflector WallBeam