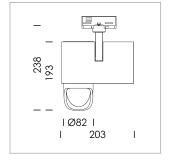

## **LUMINAIRE**

Rotation angle 330°
Swivel angle 90°
Weight 1.3 kg
Protection rating . class IP 20 . I
Luminaire colour stratowhite

## **OPTIONAL**

RAL-colours, NCS-colours (powder coating or wet spraying) on inquiry, surface alloys on inquiry, honeycomb louver

Surface-mounted luminaire with LED, rated life of the LED L80/B10 > 50000 h, chromaticity tolerance 2 SDCM (initial), reflector with asymmetrical light distribution pattern, primary reflector and kick reflector 99% pure aluminium in MIRO-Silver®, attachment with kick reflector to the ceiling approach of the light cone, exchangeable reflector unit in high-sheen black plastic, with glass cover, rotation angle 330°, swivel angle 90°, luminaire housing die-cast aluminium, powder-coated, stratowhite