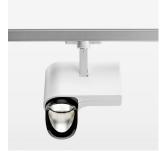

## **LUMINAIRE**

Rotation angle 330°
Swivel angle 90°
Weight 1.3 kg
Protection rating . class IP 20 . I
Luminaire colour stratowhite

## **OPTIONAL**

RAL-colours, NCS-colours (powder coating or wet spraying) on inquiry, surface alloys on inquiry, honeycomb louver

Surface-mounted luminaire with LED, rated life of the LED L80/B10 > 50000 h, chromaticity tolerance 2 SDCM (initial), reflector with asymmetrical light distribution pattern, primary reflector and kick reflector 99% pure aluminium in MIRO-Silver®, attachment with kick reflector to the ceiling approach of the light cone, exchangeable reflector unit in high-sheen black plastic, with glass cover, rotation angle 330°, swivel angle 90°, luminaire housing die-cast aluminium, powder-coated, stratowhite