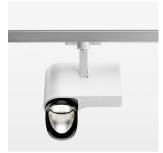

## **OPTIONAL**

RAL-colours, NCS-colours (powder coating or wet spraying) on inquiry, surface alloys on inquiry, honeycomb louver

Surface-mounted luminaire with LED, rated life of the LED L80/B10 > 50000 h, chromaticity tolerance 3 SDCM (initial), reflector with asymmetrical light distribution pattern, primary reflector and kick reflector 99% pure aluminium in MIRO-Silver®, attachment with kick reflector to the ceiling approach of the light cone, exchangeable reflector unit in high-sheen black plastic, with glass cover, rotation angle 330°, swivel angle 90°, luminaire housing die-cast aluminium, powder-coated, stratowhite