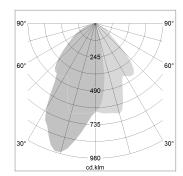

## LIGHT TECHNOLOGY

LED COB
Light colour Sun
Luminous flux 2410 lm
System power 41 W
Luminaire Efficiency 59 lm/W
Reflector WallBeam