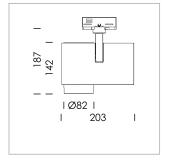

## **LUMINAIRE**

Rotation angle 330°
Swivel angle 90°
Weight 1.3 kg
Protection rating . class IP 20 . I
Luminaire colour stratosilver

## OPCJA

RAL-colours, NCS-colours (powder coating or wet spraying) on inquiry, surface alloys on inquiry, honeycomb louver

Surface-mounted luminaire with LED, rated life of the LED L80/B10 > 50000 h, colour rendering index CRI > 90, chromaticity tolerance 2 SDCM (initial), LED hybrid technology, 3D silicone lens to reduce the proportion of scattered light, reflector with circular light distribution pattern, reflector pure aluminium 99,99% in MIRO-Silver®, segmented and faceted, exchangeable reflector unit in high-sheen black plastic, with glass cover, rotation angle 330°, swivel angle 90°, luminaire housing die-cast aluminium, powder-coated, stratosilver