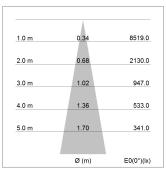

## LIGHT TECHNOLOGY

LED COB
Light colour PearlWhite
Luminous flux 1730 lm
System power 15 W
Luminaire Efficiency 109 lm/W
Reflector Spot
Beam angle 20°