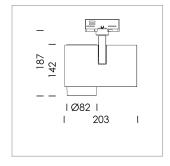

## **LUMINAIRE**

Rotation angle 330°
Swivel angle 90°
Weight 1.3 kg
Protection rating . class IP 20 . I
Luminaire colour stratosilver

## **OPTIONAL**

RAL-colours, NCS-colours (powder coating or wet spraying) on inquiry, surface alloys on inquiry, honeycomb louver

Surface-mounted luminaire with LED, rated life of the LED L80/B10 > 50000 h, chromaticity tolerance 2 SDCM (initial), LED hybrid technology, 3D silicone lens to reduce the proportion of scattered light, reflector with circular light distribution pattern, reflector pure aluminium 99,99% in MIRO-Silver®, segmented and faceted, exchangeable reflector unit in high-sheen black plastic, with glass cover, rotation angle 330°, swivel angle 90°, luminaire housing diecast aluminium, powder-coated, stratosilver