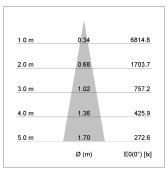

## LIGHT TECHNOLOGY

LED COB
Light colour Fish-Seafood
Luminous flux 1120 lm
System power 15 W
Luminaire Efficiency 71 lm/W
Reflector Spot
Beam angle 20°