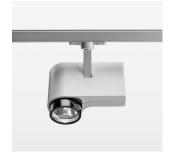

## **LUMINAIRE**

Rotation angle 330°
Swivel angle 90°
Weight 1.3 kg
Protection rating . class IP 20 . I
Luminaire colour stratosilver

## **OPTIONAL**

RAL-colours, NCS-colours (powder coating or wet spraying) on inquiry, surface alloys on inquiry, honeycomb louver

Surface-mounted luminaire with LED, rated life of the LED L80/B10 > 50000 h, chromaticity tolerance 2 SDCM (initial), LED hybrid technology, 3D silicone lens to reduce the proportion of scattered light, reflector with circular light distribution pattern, reflector pure aluminium 99,99% in MIRO-Silver®, segmented and faceted, exchangeable reflector unit in high-sheen black plastic, with glass cover, rotation angle 330°, swivel angle 90°, luminaire housing diecast aluminium, powder-coated, stratosilver