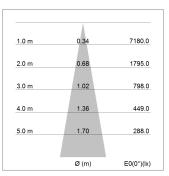

## LIGHT TECHNOLOGY

LED COB
Light colour GoldenBread
Luminous flux 1640 lm
System power 15 W
Luminaire Efficiency 109 lm/W
Reflector Spot
Beam angle 20°