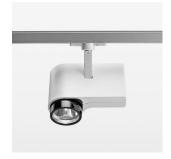

## **LUMINAIRE**

Rotation angle 330°
Swivel angle 90°
Weight 1.3 kg
Protection rating . class IP 20 . I
Luminaire colour stratowhite

## OPCJA

RAL-colours, NCS-colours (powder coating or wet spraying) on inquiry, surface alloys on inquiry, honeycomb louver

Surface-mounted luminaire with LED, rated life of the LED L80/B10 > 50000 h, colour rendering index CRI > 90, chromaticity tolerance 2 SDCM (initial), LED hybrid technology, 3D silicone lens to reduce the proportion of scattered light, reflector with circular light distribution pattern, reflector pure aluminium 99,99% in MIRO-Silver®, segmented and faceted, exchangeable reflector unit in high-sheen black plastic, with glass cover, rotation angle 330°, swivel angle 90°, luminaire housing die-cast aluminium, powder-coated, stratowhite