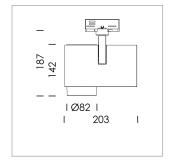

## **LUMINAIRE**

Rotation angle 330°
Swivel angle 90°
Weight 1.3 kg
Protection rating . class IP 20 . I
Luminaire colour stratowhite

## OPCJA

RAL-colours, NCS-colours (powder coating or wet spraying) on inquiry, surface alloys on inquiry, honeycomb louver

Surface-mounted luminaire with LED, rated life of the LED L80/B10 > 50000 h, colour rendering index CRI > 90, chromaticity tolerance 2 SDCM (initial), LED hybrid technology, 3D silicone lens to reduce the proportion of scattered light, reflector with circular light distribution pattern, reflector pure aluminium 99,99% in MIRO-Silver®, segmented and faceted, exchangeable reflector unit in high-sheen black plastic, with glass cover, rotation angle 330°, swivel angle 90°, luminaire housing die-cast aluminium, powder-coated, stratowhite