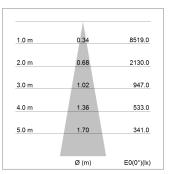

## LIGHT TECHNOLOGY

LED COB
Light colour PearlWhite
Luminous flux 1730 lm
System power 15 W
Luminaire Efficiency 109 lm/W
Reflector Spot
Beam angle 20°