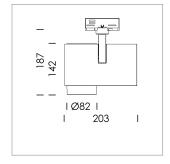

## **LUMINAIRE**

Rotation angle 330°
Swivel angle 90°
Weight 1.3 kg
Protection rating . class IP 20 . I
Luminaire colour stratowhite

## OPCJA

RAL-colours, NCS-colours (powder coating or wet spraying) on inquiry, surface alloys on inquiry, honeycomb louver

Surface-mounted luminaire with LED, rated life of the LED L80/B10 > 50000 h, chromaticity tolerance 2 SDCM (initial), LED hybrid technology, 3D silicone lens to reduce the proportion of scattered light, reflector with circular light distribution pattern, reflector pure aluminium 99,99% in MIRO-Silver®, segmented and faceted, exchangeable reflector unit in high-sheen black plastic, with glass cover, rotation angle 330°, swivel angle 90°, luminaire housing diecast aluminium, powder-coated, stratowhite