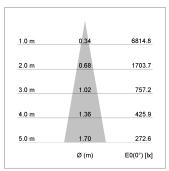

## LIGHT TECHNOLOGY

LED COB
Light colour Fish-Seafood
Luminous flux 1120 lm
System power 15 W
Luminaire Efficiency 71 lm/W
Reflector Spot
Beam angle 20°