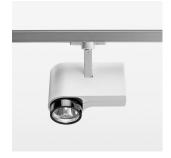

## OPCJA

RAL-colours, NCS-colours (powder coating or wet spraying) on inquiry, surface alloys on inquiry, honeycomb louver

Surface-mounted luminaire with LED, rated life of the LED L80/B10 > 50000 h, chromaticity tolerance 2 SDCM (initial), LED hybrid technology, 3D silicone lens to reduce the proportion of scattered light, reflector with circular light distribution pattern, reflector pure aluminium 99,99% in MIRO-Silver®, segmented and faceted, exchangeable reflector unit in high-sheen black plastic, with glass cover, rotation angle 330°, swivel angle 90°, luminaire housing diecast aluminium, powder-coated, stratowhite