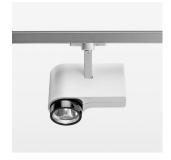

## **LUMINAIRE**

Rotation angle 330°
Swivel angle 90°
Weight 1.3 kg
Protection rating . class IP 20 . I
Luminaire colour stratowhite

## OPCJA

RAL-colours, NCS-colours (powder coating or wet spraying) on inquiry, surface alloys on inquiry, honeycomb louver

Surface-mounted luminaire with LED, rated life of the LED L80/B10 > 50000 h, chromaticity tolerance 2 SDCM (initial), LED hybrid technology, 3D silicone lens to reduce the proportion of scattered light, reflector with circular light distribution pattern, reflector pure aluminium 99,99% in MIRO-Silver®, segmented and faceted, exchangeable reflector unit in high-sheen black plastic, with glass cover, rotation angle 330°, swivel angle 90°, luminaire housing diecast aluminium, powder-coated, stratowhite