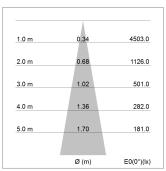

## LIGHT TECHNOLOGY

LED COB
Light colour SpecialMeat
Luminous flux 950 lm
System power 15 W
Luminaire Efficiency 60 lm/W
Reflector Spot
Beam angle 20°