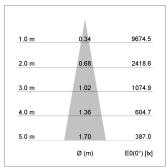

## LIGHT TECHNOLOGY

LED COB
Light colour Fish-Seafood
Luminous flux 1590 lm
System power 23 W
Luminaire Efficiency 68 lm/W
Reflector Spot
Beam angle 20°