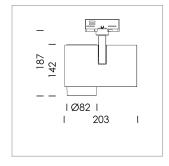

## **LUMINAIRE**

Rotation angle 330°
Swivel angle 90°
Weight 1.3 kg
Protection rating . class IP 20 . I
Luminaire colour stratoblack

## OPCJA

RAL-colours, NCS-colours (powder coating or wet spraying) on inquiry, surface alloys on inquiry, honeycomb louver

Surface-mounted luminaire with LED, rated life of the LED L80/B10 > 50000 h, chromaticity tolerance 2 SDCM (initial), LED hybrid technology, 3D silicone lens to reduce the proportion of scattered light, reflector with circular light distribution pattern, reflector pure aluminium 99,99% in MIRO-Silver®, segmented and faceted, exchangeable reflector unit in high-sheen black plastic, with glass cover, rotation angle 330°, swivel angle 90°, luminaire housing diecast aluminium, powder-coated, stratoblack