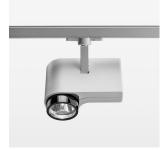

## OPCJA

RAL-colours, NCS-colours (powder coating or wet spraying) on inquiry, surface alloys on inquiry, honeycomb louver

Surface-mounted luminaire with LED, rated life of the LED L80/B10 > 50000 h, colour rendering index CRI > 90, chromaticity tolerance 2 SDCM (initial), LED hybrid technology, 3D silicone lens to reduce the proportion of scattered light, reflector with circular light distribution pattern, reflector pure aluminium 99,99% in MIRO-Silver®, segmented and faceted, exchangeable reflector unit in high-sheen black plastic, with glass cover, rotation angle 330°, swivel angle 90°, luminaire housing die-cast aluminium, powder-coated, stratosilver