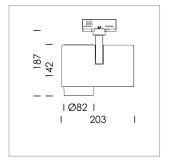

## **LUMINAIRE**

Rotation angle 330°
Swivel angle 90°
Weight 1.3 kg
Protection rating . class IP 20 . I
Luminaire colour stratosilver

## OPCJA

RAL-colours, NCS-colours (powder coating or wet spraying) on inquiry, surface alloys on inquiry, honeycomb louver

Surface-mounted luminaire with LED, rated life of the LED L80/B10 > 50000 h, colour rendering index CRI > 90, chromaticity tolerance 2 SDCM (initial), LED hybrid technology, 3D silicone lens to reduce the proportion of scattered light, reflector with circular light distribution pattern, reflector pure aluminium 99,99% in MIRO-Silver®, segmented and faceted, exchangeable reflector unit in high-sheen black plastic, with glass cover, rotation angle 330°, swivel angle 90°, luminaire housing die-cast aluminium, powder-coated, stratosilver