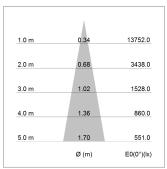

## LIGHT TECHNOLOGY

LED COB
Light colour PearlWhite
Luminous flux 2450 lm
System power 23 W
Luminaire Efficiency 105 lm/W
Reflector Spot
Beam angle 20°