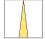

## LIGHT TECHNOLOGY

LED COB
Light colour PearlWhite
Luminous flux 2450 lm
System power 23 W
Luminaire Efficiency 105 lm/W
Reflector Spot
Beam angle 20°

## OPCJA

RAL-colours, NCS-colours (powder coating or wet spraying) on inquiry, surface alloys on inquiry, honeycomb louver

Surface-mounted luminaire with LED, rated life of the LED L80/B10 > 50000 h, colour rendering index CRI > 90, chromaticity tolerance 2 SDCM (initial), LED hybrid technology, 3D silicone lens to reduce the proportion of scattered light, reflector with circular light distribution pattern, reflector pure aluminium 99,99% in MIRO-Silver®, segmented and faceted, exchangeable reflector unit in high-sheen black plastic, with glass cover, rotation angle 330°, swivel angle 90°, luminaire housing die-cast aluminium, powder-coated, stratosilver