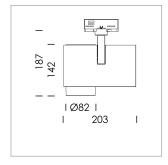

## **LUMINAIRE**

Rotation angle 330°
Swivel angle 90°
Weight 1.3 kg
Protection rating . class IP 20 . I
Luminaire colour stratosilver

## OPCJA

RAL-colours, NCS-colours (powder coating or wet spraying) on inquiry, surface alloys on inquiry, honeycomb louver

Surface-mounted luminaire with LED, rated life of the LED L80/B10 > 50000 h, chromaticity tolerance 2 SDCM (initial), LED hybrid technology, 3D silicone lens to reduce the proportion of scattered light, reflector with circular light distribution pattern, reflector pure aluminium 99,99% in MIRO-Silver®, segmented and faceted, exchangeable reflector unit in high-sheen black plastic, with glass cover, rotation angle 330°, swivel angle 90°, luminaire housing diecast aluminium, powder-coated, stratosilver