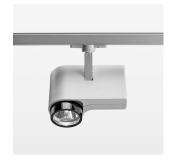

## **LUMINAIRE**

Rotation angle 330°
Swivel angle 90°
Weight 1.3 kg
Protection rating . class IP 20 . I
Luminaire colour stratosilver

## OPCJA

RAL-colours, NCS-colours (powder coating or wet spraying) on inquiry, surface alloys on inquiry, honeycomb louver

Surface-mounted luminaire with LED, rated life of the LED L80/B10 > 50000 h, chromaticity tolerance 2 SDCM (initial), LED hybrid technology, 3D silicone lens to reduce the proportion of scattered light, reflector with circular light distribution pattern, reflector pure aluminium 99,99% in MIRO-Silver®, segmented and faceted, exchangeable reflector unit in high-sheen black plastic, with glass cover, rotation angle 330°, swivel angle 90°, luminaire housing diecast aluminium, powder-coated, stratosilver