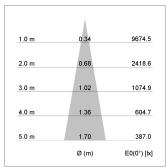

## LIGHT TECHNOLOGY

LED COB
Light colour Fish-Seafood
Luminous flux 1590 lm
System power 23 W
Luminaire Efficiency 68 lm/W
Reflector Spot
Beam angle 20°