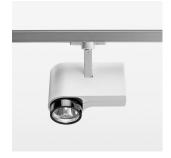

## **LUMINAIRE**

Rotation angle 330°
Swivel angle 90°
Weight 1.3 kg
Protection rating . class IP 20 . I
Luminaire colour stratowhite

## OPCJA

RAL-colours, NCS-colours (powder coating or wet spraying) on inquiry, surface alloys on inquiry, honeycomb louver

Surface-mounted luminaire with LED, rated life of the LED L80/B10 > 50000 h, colour rendering index CRI > 90, chromaticity tolerance 2 SDCM (initial), LED hybrid technology, 3D silicone lens to reduce the proportion of scattered light, reflector with circular light distribution pattern, reflector pure aluminium 99,99% in MIRO-Silver®, segmented and faceted, exchangeable reflector unit in high-sheen black plastic, with glass cover, rotation angle 330°, swivel angle 90°, luminaire housing die-cast aluminium, powder-coated, stratowhite