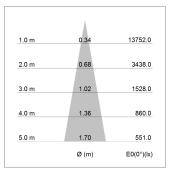

## LIGHT TECHNOLOGY

LED COB
Light colour PearlWhite
Luminous flux 2450 lm
System power 23 W
Luminaire Efficiency 105 lm/W
Reflector Spot
Beam angle 20°