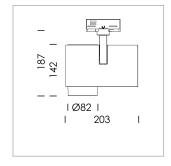

## **LUMINAIRE**

Rotation angle 330°
Swivel angle 90°
Weight 1.3 kg
Protection rating . class IP 20 . I
Luminaire colour stratowhite

## OPCJA

RAL-colours, NCS-colours (powder coating or wet spraying) on inquiry, surface alloys on inquiry, honeycomb louver

Surface-mounted luminaire with LED, rated life of the LED L80/B10 > 50000 h, colour rendering index CRI > 90, chromaticity tolerance 2 SDCM (initial), LED hybrid technology, 3D silicone lens to reduce the proportion of scattered light, reflector with circular light distribution pattern, reflector pure aluminium 99,99% in MIRO-Silver®, segmented and faceted, exchangeable reflector unit in high-sheen black plastic, with glass cover, rotation angle 330°, swivel angle 90°, luminaire housing die-cast aluminium, powder-coated, stratowhite