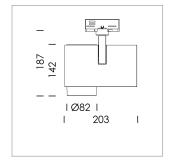

## **LUMINAIRE**

Rotation angle 330°
Swivel angle 90°
Weight 1.3 kg
Protection rating . class IP 20 . I
Luminaire colour stratowhite

## OPCJA

RAL-colours, NCS-colours (powder coating or wet spraying) on inquiry, surface alloys on inquiry, honeycomb louver

Surface-mounted luminaire with LED, rated life of the LED L80/B10 > 50000 h, chromaticity tolerance 2 SDCM (initial), LED hybrid technology, 3D silicone lens to reduce the proportion of scattered light, reflector with circular light distribution pattern, reflector pure aluminium 99,99% in MIRO-Silver®, segmented and faceted, exchangeable reflector unit in high-sheen black plastic, with glass cover, rotation angle 330°, swivel angle 90°, luminaire housing diecast aluminium, powder-coated, stratowhite