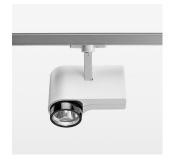

## OPCJA

RAL-colours, NCS-colours (powder coating or wet spraying) on inquiry, surface alloys on inquiry, honeycomb louver

Surface-mounted luminaire with LED, rated life of the LED L80/B10 > 50000 h, chromaticity tolerance 3 SDCM (initial), LED hybrid technology, 3D silicone lens to reduce the proportion of scattered light, reflector with circular light distribution pattern, reflector pure aluminium 99,99% in MIRO-Silver®, segmented and faceted, exchangeable reflector unit in high-sheen black plastic, with glass cover, rotation angle 330°, swivel angle 90°, luminaire housing diecast aluminium, powder-coated, stratowhite