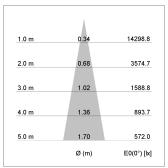

## LIGHT TECHNOLOGY

LED COB
Light colour GoldenBread
Luminous flux 2350 lm
System power 23 W
Luminaire Efficiency 102 lm/W
Reflector Spot
Beam angle 20°