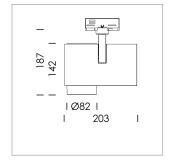

## **LUMINAIRE**

Rotation angle 330°
Swivel angle 90°
Weight 1.3 kg
Protection rating . class IP 20 . I
Luminaire colour stratowhite

## OPCJA

RAL-colours, NCS-colours (powder coating or wet spraying) on inquiry, surface alloys on inquiry, honeycomb louver

Surface-mounted luminaire with LED, rated life of the LED L80/B10 > 50000 h, chromaticity tolerance 3 SDCM (initial), LED hybrid technology, 3D silicone lens to reduce the proportion of scattered light, reflector with circular light distribution pattern, reflector pure aluminium 99,99% in MIRO-Silver®, segmented and faceted, exchangeable reflector unit in high-sheen black plastic, with glass cover, rotation angle 330°, swivel angle 90°, luminaire housing diecast aluminium, powder-coated, stratowhite