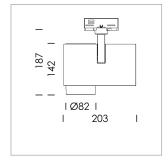

## **LUMINAIRE**

Rotation angle 330°
Swivel angle 90°
Weight 1.3 kg
Protection rating . class IP 20 . I
Luminaire colour stratoblack

## OPCJA

RAL-colours, NCS-colours (powder coating or wet spraying) on inquiry, surface alloys on inquiry, honeycomb louver

Surface-mounted luminaire with LED, rated life of the LED L80/B10 > 50000 h, chromaticity tolerance 2 SDCM (initial), LED hybrid technology, 3D silicone lens to reduce the proportion of scattered light, reflector with circular light distribution pattern, reflector pure aluminium 99,99% in MIRO-Silver®, segmented and faceted, exchangeable reflector unit in high-sheen black plastic, with glass cover, rotation angle 330°, swivel angle 90°, luminaire housing diecast aluminium, powder-coated, stratoblack