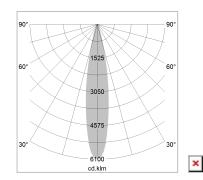

## LIGHT TECHNOLOGY

LED COB
Light colour Fish-Seafood
Luminous flux 2440 lm
System power 41 W
Luminaire Efficiency 60 lm/W
Reflector Spot
Beam angle 20°