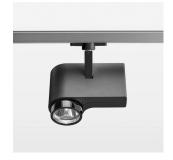

## **LUMINAIRE**

Rotation angle 330°
Swivel angle 90°
Weight 1.3 kg
Protection rating . class IP 20 . I
Luminaire colour stratoblack

## OPCJA

RAL-colours, NCS-colours (powder coating or wet spraying) on inquiry, surface alloys on inquiry, honeycomb louver

Surface-mounted luminaire with LED, rated life of the LED L80/B10 > 50000 h, chromaticity tolerance 2 SDCM (initial), LED hybrid technology, 3D silicone lens to reduce the proportion of scattered light, reflector with circular light distribution pattern, reflector pure aluminium 99,99% in MIRO-Silver®, segmented and faceted, exchangeable reflector unit in high-sheen black plastic, with glass cover, rotation angle 330°, swivel angle 90°, luminaire housing diecast aluminium, powder-coated, stratoblack