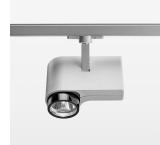

## **LUMINAIRE**

Rotation angle 330°
Swivel angle 90°
Weight 1.3 kg
Protection rating . class IP 20 . I
Luminaire colour stratosilver

## OPCJA

RAL-colours, NCS-colours (powder coating or wet spraying) on inquiry, surface alloys on inquiry, honeycomb louver

Surface-mounted luminaire with LED, rated life of the LED L80/B10 > 50000 h, colour rendering index CRI > 90, chromaticity tolerance 2 SDCM (initial), LED hybrid technology, 3D silicone lens to reduce the proportion of scattered light, reflector with circular light distribution pattern, reflector pure aluminium 99,99% in MIRO-Silver®, segmented and faceted, exchangeable reflector unit in high-sheen black plastic, with glass cover, rotation angle 330°, swivel angle 90°, luminaire housing die-cast aluminium, powder-coated, stratosilver