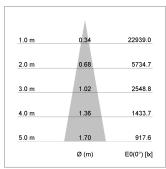

## LIGHT TECHNOLOGY

LED COB
Light colour PearlWhite
Luminous flux 3770 lm
System power 41 W
Luminaire Efficiency 92 lm/W
Reflector Spot
Beam angle 20°