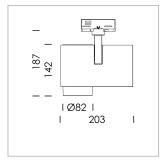

## **LUMINAIRE**

Rotation angle 330°
Swivel angle 90°
Weight 1.3 kg
Protection rating . class IP 20 . I
Luminaire colour stratosilver

## OPCJA

RAL-colours, NCS-colours (powder coating or wet spraying) on inquiry, surface alloys on inquiry, honeycomb louver

Surface-mounted luminaire with LED, rated life of the LED L80/B10 > 50000 h, colour rendering index CRI > 90, chromaticity tolerance 2 SDCM (initial), LED hybrid technology, 3D silicone lens to reduce the proportion of scattered light, reflector with circular light distribution pattern, reflector pure aluminium 99,99% in MIRO-Silver®, segmented and faceted, exchangeable reflector unit in high-sheen black plastic, with glass cover, rotation angle 330°, swivel angle 90°, luminaire housing die-cast aluminium, powder-coated, stratosilver