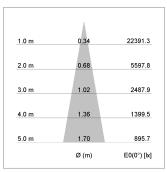

## LIGHT TECHNOLOGY

LED COB
Light colour GoldenBread
Luminous flux 3680 lm
System power 41 W
Luminaire Efficiency 90 lm/W
Reflector Spot
Beam angle 20°