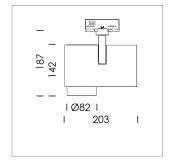

## **LUMINAIRE**

Rotation angle 330°
Swivel angle 90°
Weight 1.3 kg
Protection rating . class IP 20 . I
Luminaire colour stratosilver

## OPCJA

RAL-colours, NCS-colours (powder coating or wet spraying) on inquiry, surface alloys on inquiry, honeycomb louver

Surface-mounted luminaire with LED, rated life of the LED L80/B10 > 50000 h, chromaticity tolerance 3 SDCM (initial), LED hybrid technology, 3D silicone lens to reduce the proportion of scattered light, reflector with circular light distribution pattern, reflector pure aluminium 99,99% in MIRO-Silver®, segmented and faceted, exchangeable reflector unit in high-sheen black plastic, with glass cover, rotation angle 330°, swivel angle 90°, luminaire housing diecast aluminium, powder-coated, stratosilver