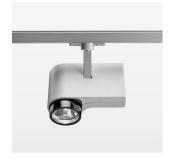

## OPCJA

RAL-colours, NCS-colours (powder coating or wet spraying) on inquiry, surface alloys on inquiry, honeycomb louver

Surface-mounted luminaire with LED, rated life of the LED L80/B10 > 50000 h, chromaticity tolerance 3 SDCM (initial), LED hybrid technology, 3D silicone lens to reduce the proportion of scattered light, reflector with circular light distribution pattern, reflector pure aluminium 99,99% in MIRO-Silver®, segmented and faceted, exchangeable reflector unit in high-sheen black plastic, with glass cover, rotation angle 330°, swivel angle 90°, luminaire housing diecast aluminium, powder-coated, stratosilver