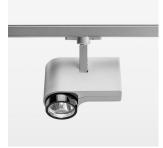

## **LUMINAIRE**

Rotation angle 330°
Swivel angle 90°
Weight 1.3 kg
Protection rating . class IP 20 . I
Luminaire colour stratosilver

## OPCJA

RAL-colours, NCS-colours (powder coating or wet spraying) on inquiry, surface alloys on inquiry, honeycomb louver

Surface-mounted luminaire with LED, rated life of the LED L80/B10 > 50000 h, chromaticity tolerance 2 SDCM (initial), LED hybrid technology, 3D silicone lens to reduce the proportion of scattered light, reflector with circular light distribution pattern, reflector pure aluminium 99,99% in MIRO-Silver®, segmented and faceted, exchangeable reflector unit in high-sheen black plastic, with glass cover, rotation angle 330°, swivel angle 90°, luminaire housing diecast aluminium, powder-coated, stratosilver