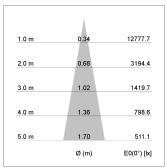

## LIGHT TECHNOLOGY

LED COB
Light colour SpecialMeat
Luminous flux 2100 lm
System power 41 W
Luminaire Efficiency 51 lm/W
Reflector Spot
Beam angle 20°