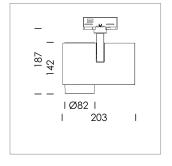

## **LUMINAIRE**

Rotation angle 330°
Swivel angle 90°
Weight 1.3 kg
Protection rating . class IP 20 . I
Luminaire colour stratosilver

## OPCJA

RAL-colours, NCS-colours (powder coating or wet spraying) on inquiry, surface alloys on inquiry, honeycomb louver

Surface-mounted luminaire with LED, rated life of the LED L80/B10 > 50000 h, chromaticity tolerance 2 SDCM (initial), LED hybrid technology, 3D silicone lens to reduce the proportion of scattered light, reflector with circular light distribution pattern, reflector pure aluminium 99,99% in MIRO-Silver®, segmented and faceted, exchangeable reflector unit in high-sheen black plastic, with glass cover, rotation angle 330°, swivel angle 90°, luminaire housing diecast aluminium, powder-coated, stratosilver