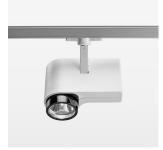

## **LUMINAIRE**

Rotation angle 330°
Swivel angle 90°
Weight 1.3 kg
Protection rating . class IP 20 . I
Luminaire colour stratowhite

## OPCJA

RAL-colours, NCS-colours (powder coating or wet spraying) on inquiry, surface alloys on inquiry, honeycomb louver

Surface-mounted luminaire with LED, rated life of the LED L80/B10 > 50000 h, colour rendering index CRI > 90, chromaticity tolerance 2 SDCM (initial), LED hybrid technology, 3D silicone lens to reduce the proportion of scattered light, reflector with circular light distribution pattern, reflector pure aluminium 99,99% in MIRO-Silver®, segmented and faceted, exchangeable reflector unit in high-sheen black plastic, with glass cover, rotation angle 330°, swivel angle 90°, luminaire housing die-cast aluminium, powder-coated, stratowhite