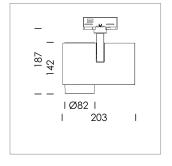

## **LUMINAIRE**

Rotation angle 330°
Swivel angle 90°
Weight 1.3 kg
Protection rating . class IP 20 . I
Luminaire colour stratowhite

## OPCJA

RAL-colours, NCS-colours (powder coating or wet spraying) on inquiry, surface alloys on inquiry, honeycomb louver

Surface-mounted luminaire with LED, rated life of the LED L80/B10 > 50000 h, colour rendering index CRI > 90, chromaticity tolerance 2 SDCM (initial), LED hybrid technology, 3D silicone lens to reduce the proportion of scattered light, reflector with circular light distribution pattern, reflector pure aluminium 99,99% in MIRO-Silver®, segmented and faceted, exchangeable reflector unit in high-sheen black plastic, with glass cover, rotation angle 330°, swivel angle 90°, luminaire housing die-cast aluminium, powder-coated, stratowhite