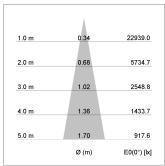

## LIGHT TECHNOLOGY

LED COB
Light colour PearlWhite
Luminous flux 3770 lm
System power 41 W
Luminaire Efficiency 92 lm/W
Reflector Spot
Beam angle 20°