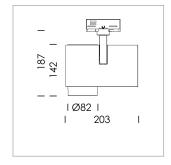

## **LUMINAIRE**

Rotation angle 330°
Swivel angle 90°
Weight 1.3 kg
Protection rating . class IP 20 . I
Luminaire colour stratowhite

## OPCJA

RAL-colours, NCS-colours (powder coating or wet spraying) on inquiry, surface alloys on inquiry, honeycomb louver

Surface-mounted luminaire with LED, rated life of the LED L80/B10 > 50000 h, chromaticity tolerance 3 SDCM (initial), LED hybrid technology, 3D silicone lens to reduce the proportion of scattered light, reflector with circular light distribution pattern, reflector pure aluminium 99,99% in MIRO-Silver®, segmented and faceted, exchangeable reflector unit in high-sheen black plastic, with glass cover, rotation angle 330°, swivel angle 90°, luminaire housing diecast aluminium, powder-coated, stratowhite