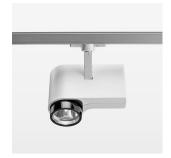

## OPCJA

RAL-colours, NCS-colours (powder coating or wet spraying) on inquiry, surface alloys on inquiry, honeycomb louver

Surface-mounted luminaire with LED, rated life of the LED L80/B10 > 50000 h, chromaticity tolerance 3 SDCM (initial), LED hybrid technology, 3D silicone lens to reduce the proportion of scattered light, reflector with circular light distribution pattern, reflector pure aluminium 99,99% in MIRO-Silver®, segmented and faceted, exchangeable reflector unit in high-sheen black plastic, with glass cover, rotation angle 330°, swivel angle 90°, luminaire housing diecast aluminium, powder-coated, stratowhite