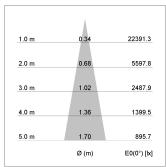

## LIGHT TECHNOLOGY

LED COB
Light colour GoldenBread
Luminous flux 3680 lm
System power 41 W
Luminaire Efficiency 90 lm/W
Reflector Spot
Beam angle 20°