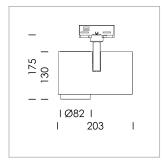

## **LUMINAIRE**

Rotation angle 330°
Swivel angle 90°
Weight 1.3 kg
Protection rating . class IP 20 . I
Luminaire colour stratosilver

## OPCJA

RAL-colours, NCS-colours (powder coating or wet spraying) on inquiry, surface alloys on inquiry, honeycomb louver

Surface-mounted luminaire with LED, rated life of the LED L80/B10 > 50000 h, colour rendering index CRI > 90, chromaticity tolerance 2 SDCM (initial), LED hybrid technology, 3D silicone lens to reduce the proportion of scattered light, reflector with circular light distribution pattern, reflector pure aluminium 99,99% in MIRO-Silver®, segmented and faceted, exchangeable reflector unit in high-sheen black plastic, with glass cover, rotation angle 330°, swivel angle 90°, luminaire housing die-cast aluminium, powder-coated, stratosilver