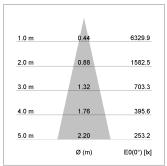

## LIGHT TECHNOLOGY

LED COB
Light colour 927
Luminous flux 1600 lm
System power 15 W
Luminaire Efficiency 101 lm/W
Reflector Medium
Beam angle 25°