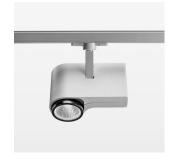

## Ontero ID

Article number: 20690016

## OPCJA

RAL-colours, NCS-colours (powder coating or wet spraying) on inquiry, surface alloys on inquiry, honeycomb louver

Surface-mounted luminaire with LED, rated life of the LED L80/B10 > 50000 h, colour rendering index CRI > 90, chromaticity tolerance 2 SDCM (initial), LED hybrid technology, 3D silicone lens to reduce the proportion of scattered light, reflector with circular light distribution pattern, reflector pure aluminium 99,99% in MIRO-Silver®, segmented and faceted, exchangeable reflector unit in high-sheen black plastic, with glass cover, rotation angle 330°, swivel angle 90°, luminaire housing die-cast aluminium, powder-coated, stratosilver