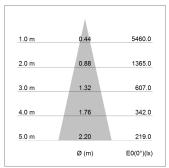

## LIGHT TECHNOLOGY

LED COB
Light colour BeCool
Luminous flux 1380 lm
System power 15 W
Luminaire Efficiency 92 lm/W
Reflector Medium
Beam angle 25°