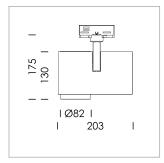

## **LUMINAIRE**

Rotation angle 330°
Swivel angle 90°
Weight 1.3 kg
Protection rating . class IP 20 . I
Luminaire colour stratosilver

## OPCJA

RAL-colours, NCS-colours (powder coating or wet spraying) on inquiry, surface alloys on inquiry, honeycomb louver

Surface-mounted luminaire with LED, rated life of the LED L80/B10 > 50000 h, colour rendering index CRI > 96, chromaticity tolerance 3 SDCM (initial), LED hybrid technology, 3D silicone lens to reduce the proportion of scattered light, reflector with circular light distribution pattern, reflector pure aluminium 99,99% in MIRO-Silver®, segmented and faceted, exchangeable reflector unit in high-sheen black plastic, with glass cover, rotation angle 330°, swivel angle 90°, luminaire housing die-cast aluminium, powder-coated, stratosilver