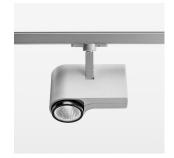

## **LUMINAIRE**

Rotation angle 330°
Swivel angle 90°
Weight 1.3 kg
Protection rating . class IP 20 . I
Luminaire colour stratosilver

## OPCJA

RAL-colours, NCS-colours (powder coating or wet spraying) on inquiry, surface alloys on inquiry, honeycomb louver

Surface-mounted luminaire with LED, rated life of the LED L80/B10 > 50000 h, colour rendering index CRI > 96, chromaticity tolerance 3 SDCM (initial), LED hybrid technology, 3D silicone lens to reduce the proportion of scattered light, reflector with circular light distribution pattern, reflector pure aluminium 99,99% in MIRO-Silver®, segmented and faceted, exchangeable reflector unit in high-sheen black plastic, with glass cover, rotation angle 330°, swivel angle 90°, luminaire housing die-cast aluminium, powder-coated, stratosilver