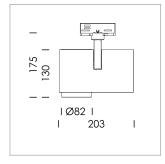

## **LUMINAIRE**

Rotation angle 330°
Swivel angle 90°
Weight 1.3 kg
Protection rating . class IP 20 . I
Luminaire colour stratosilver

## OPCJA

RAL-colours, NCS-colours (powder coating or wet spraying) on inquiry, surface alloys on inquiry, honeycomb louver

Surface-mounted luminaire with LED, rated life of the LED L80/B10 > 50000 h, colour rendering index CRI > 90, chromaticity tolerance 2 SDCM (initial), LED hybrid technology, 3D silicone lens to reduce the proportion of scattered light, reflector with circular light distribution pattern, reflector pure aluminium 99,99% in MIRO-Silver®, segmented and faceted, exchangeable reflector unit in high-sheen black plastic, with glass cover, rotation angle 330°, swivel angle 90°, luminaire housing die-cast aluminium, powder-coated, stratosilver