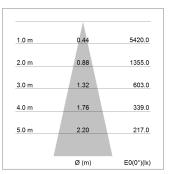

## LIGHT TECHNOLOGY

LED COB
Light colour PearlWhite
Luminous flux 1710 lm
System power 15 W
Luminaire Efficiency 108 lm/W
Reflector Medium
Beam angle 25°