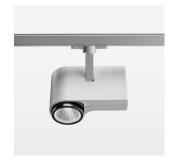

## **LUMINAIRE**

Rotation angle 330°
Swivel angle 90°
Weight 1.3 kg
Protection rating . class IP 20 . I
Luminaire colour stratosilver

## OPCJA

RAL-colours, NCS-colours (powder coating or wet spraying) on inquiry, surface alloys on inquiry, honeycomb louver

Surface-mounted luminaire with LED, rated life of the LED L80/B10 > 50000 h, colour rendering index CRI > 90, chromaticity tolerance 2 SDCM (initial), LED hybrid technology, 3D silicone lens to reduce the proportion of scattered light, reflector with circular light distribution pattern, reflector pure aluminium 99,99% in MIRO-Silver®, segmented and faceted, exchangeable reflector unit in high-sheen black plastic, with glass cover, rotation angle 330°, swivel angle 90°, luminaire housing die-cast aluminium, powder-coated, stratosilver