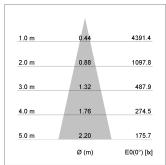

## LIGHT TECHNOLOGY

LED COB
Light colour Fish-Seafood
Luminous flux 1110 lm
System power 15 W
Luminaire Efficiency 70 lm/W
Reflector Medium
Beam angle 25°