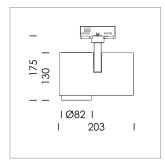

## **LUMINAIRE**

Rotation angle 330°
Swivel angle 90°
Weight 1.3 kg
Protection rating . class IP 20 . I
Luminaire colour stratosilver

## OPCJA

RAL-colours, NCS-colours (powder coating or wet spraying) on inquiry, surface alloys on inquiry, honeycomb louver

Surface-mounted luminaire with LED, rated life of the LED L80/B10 > 50000 h, chromaticity tolerance 2 SDCM (initial), LED hybrid technology, 3D silicone lens to reduce the proportion of scattered light, reflector with circular light distribution pattern, reflector pure aluminium 99,99% in MIRO-Silver®, segmented and faceted, exchangeable reflector unit in high-sheen black plastic, with glass cover, rotation angle 330°, swivel angle 90°, luminaire housing diecast aluminium, powder-coated, stratosilver