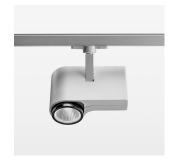

## **LUMINAIRE**

Rotation angle 330°
Swivel angle 90°
Weight 1.3 kg
Protection rating . class IP 20 . I
Luminaire colour stratosilver

## OPCJA

RAL-colours, NCS-colours (powder coating or wet spraying) on inquiry, surface alloys on inquiry, honeycomb louver

Surface-mounted luminaire with LED, rated life of the LED L80/B10 > 50000 h, chromaticity tolerance 2 SDCM (initial), LED hybrid technology, 3D silicone lens to reduce the proportion of scattered light, reflector with circular light distribution pattern, reflector pure aluminium 99,99% in MIRO-Silver®, segmented and faceted, exchangeable reflector unit in high-sheen black plastic, with glass cover, rotation angle 330°, swivel angle 90°, luminaire housing diecast aluminium, powder-coated, stratosilver