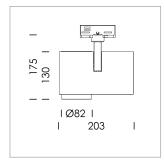

## **LUMINAIRE**

Rotation angle 330°
Swivel angle 90°
Weight 1.3 kg
Protection rating . class IP 20 . I
Luminaire colour stratowhite

## OPCJA

RAL-colours, NCS-colours (powder coating or wet spraying) on inquiry, surface alloys on inquiry, honeycomb louver

Surface-mounted luminaire with LED, rated life of the LED L80/B10 > 50000 h, colour rendering index CRI > 96, chromaticity tolerance 3 SDCM (initial), LED hybrid technology, 3D silicone lens to reduce the proportion of scattered light, reflector with circular light distribution pattern, reflector pure aluminium 99,99% in MIRO-Silver®, segmented and faceted, exchangeable reflector unit in high-sheen black plastic, with glass cover, rotation angle 330°, swivel angle 90°, luminaire housing die-cast aluminium, powder-coated, stratowhite