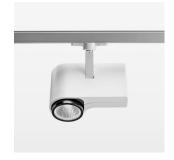

## **LUMINAIRE**

Rotation angle 330°
Swivel angle 90°
Weight 1.3 kg
Protection rating . class IP 20 . I
Luminaire colour stratowhite

## OPCJA

RAL-colours, NCS-colours (powder coating or wet spraying) on inquiry, surface alloys on inquiry, honeycomb louver

Surface-mounted luminaire with LED, rated life of the LED L80/B10 > 50000 h, colour rendering index CRI > 96, chromaticity tolerance 3 SDCM (initial), LED hybrid technology, 3D silicone lens to reduce the proportion of scattered light, reflector with circular light distribution pattern, reflector pure aluminium 99,99% in MIRO-Silver®, segmented and faceted, exchangeable reflector unit in high-sheen black plastic, with glass cover, rotation angle 330°, swivel angle 90°, luminaire housing die-cast aluminium, powder-coated, stratowhite