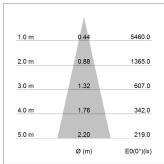

## LIGHT TECHNOLOGY

LED COB
Light colour BeCool
Luminous flux 1380 lm
System power 15 W
Luminaire Efficiency 92 lm/W
Reflector Medium
Beam angle 25°