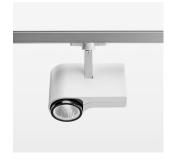

## **LUMINAIRE**

Rotation angle 330°
Swivel angle 90°
Weight 1.3 kg
Protection rating . class IP 20 . I
Luminaire colour stratowhite

## OPCJA

RAL-colours, NCS-colours (powder coating or wet spraying) on inquiry, surface alloys on inquiry, honeycomb louver

Surface-mounted luminaire with LED, rated life of the LED L80/B10 > 50000 h, colour rendering index CRI > 90, chromaticity tolerance 2 SDCM (initial), LED hybrid technology, 3D silicone lens to reduce the proportion of scattered light, reflector with circular light distribution pattern, reflector pure aluminium 99,99% in MIRO-Silver®, segmented and faceted, exchangeable reflector unit in high-sheen black plastic, with glass cover, rotation angle 330°, swivel angle 90°, luminaire housing die-cast aluminium, powder-coated, stratowhite