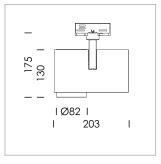

## **LUMINAIRE**

Rotation angle 330°
Swivel angle 90°
Weight 1.3 kg
Protection rating . class IP 20 . I
Luminaire colour stratowhite

## OPCJA

RAL-colours, NCS-colours (powder coating or wet spraying) on inquiry, surface alloys on inquiry, honeycomb louver

Surface-mounted luminaire with LED, rated life of the LED L80/B10 > 50000 h, colour rendering index CRI > 90, chromaticity tolerance 2 SDCM (initial), LED hybrid technology, 3D silicone lens to reduce the proportion of scattered light, reflector with circular light distribution pattern, reflector pure aluminium 99,99% in MIRO-Silver®, segmented and faceted, exchangeable reflector unit in high-sheen black plastic, with glass cover, rotation angle 330°, swivel angle 90°, luminaire housing die-cast aluminium, powder-coated, stratowhite