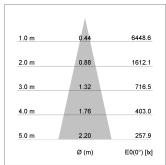

## LIGHT TECHNOLOGY

LED COB
Light colour GoldenBread
Luminous flux 1630 lm
System power 15 W
Luminaire Efficiency 109 lm/W
Reflector Medium
Beam angle 25°