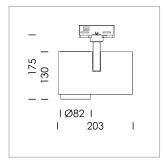

## **LUMINAIRE**

Rotation angle 330°
Swivel angle 90°
Weight 1.3 kg
Protection rating . class IP 20 . I
Luminaire colour stratowhite

## OPCJA

RAL-colours, NCS-colours (powder coating or wet spraying) on inquiry, surface alloys on inquiry, honeycomb louver

Surface-mounted luminaire with LED, rated life of the LED L80/B10 > 50000 h, chromaticity tolerance 3 SDCM (initial), LED hybrid technology, 3D silicone lens to reduce the proportion of scattered light, reflector with circular light distribution pattern, reflector pure aluminium 99,99% in MIRO-Silver®, segmented and faceted, exchangeable reflector unit in high-sheen black plastic, with glass cover, rotation angle 330°, swivel angle 90°, luminaire housing diecast aluminium, powder-coated, stratowhite