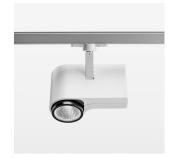

## OPCJA

RAL-colours, NCS-colours (powder coating or wet spraying) on inquiry, surface alloys on inquiry, honeycomb louver

Surface-mounted luminaire with LED, rated life of the LED L80/B10 > 50000 h, chromaticity tolerance 3 SDCM (initial), LED hybrid technology, 3D silicone lens to reduce the proportion of scattered light, reflector with circular light distribution pattern, reflector pure aluminium 99,99% in MIRO-Silver®, segmented and faceted, exchangeable reflector unit in high-sheen black plastic, with glass cover, rotation angle 330°, swivel angle 90°, luminaire housing diecast aluminium, powder-coated, stratowhite