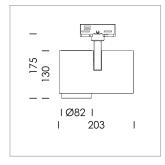

## **LUMINAIRE**

Rotation angle 330°
Swivel angle 90°
Weight 1.3 kg
Protection rating . class IP 20 . I
Luminaire colour stratoblack