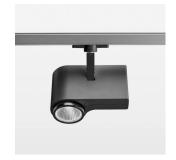

## **LUMINAIRE**

Rotation angle 330°
Swivel angle 90°
Weight 1.3 kg
Protection rating . class IP 20 . I
Luminaire colour stratoblack

## OPCJA

RAL-colours, NCS-colours (powder coating or wet spraying) on inquiry, surface alloys on inquiry, honeycomb louver

Surface-mounted luminaire with LED, rated life of the LED L80/B10 > 50000 h, colour rendering index CRI > 96, chromaticity tolerance 3 SDCM (initial), LED hybrid technology, 3D silicone lens to reduce the proportion of scattered light, reflector with circular light distribution pattern, reflector pure aluminium 99,99% in MIRO-Silver®, segmented and faceted, exchangeable reflector unit in high-sheen black plastic, with glass cover, rotation angle 330°, swivel angle 90°, luminaire housing die-cast aluminium, powder-coated, stratoblack