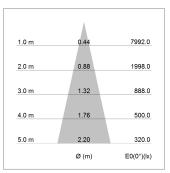

## LIGHT TECHNOLOGY

LED COB
Light colour BeCool
Luminous flux 2020 lm
System power 23 W
Luminaire Efficiency 88 lm/W
Reflector Medium
Beam angle 25°