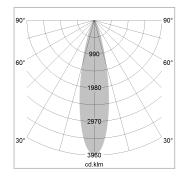

## LIGHT TECHNOLOGY

LED COB
Light colour BeCool
Luminous flux 2020 lm
System power 23 W
Luminaire Efficiency 88 lm/W
Reflector Medium
Beam angle 25°