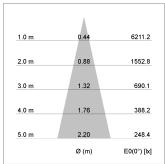

## LIGHT TECHNOLOGY

LED COB
Light colour Fish-Seafood
Luminous flux 1570 lm
System power 23 W
Luminaire Efficiency 67 lm/W
Reflector Medium
Beam angle 25°