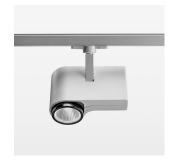

## **LUMINAIRE**

Rotation angle 330°
Swivel angle 90°
Weight 1.3 kg
Protection rating . class IP 20 . I
Luminaire colour stratosilver

## OPCJA

RAL-colours, NCS-colours (powder coating or wet spraying) on inquiry, surface alloys on inquiry, honeycomb louver

Surface-mounted luminaire with LED, rated life of the LED L80/B10 > 50000 h, colour rendering index CRI > 96, chromaticity tolerance 3 SDCM (initial), LED hybrid technology, 3D silicone lens to reduce the proportion of scattered light, reflector with circular light distribution pattern, reflector pure aluminium 99,99% in MIRO-Silver®, segmented and faceted, exchangeable reflector unit in high-sheen black plastic, with glass cover, rotation angle 330°, swivel angle 90°, luminaire housing die-cast aluminium, powder-coated, stratosilver