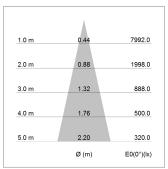

## LIGHT TECHNOLOGY

LED COB
Light colour BeCool
Luminous flux 2020 lm
System power 23 W
Luminaire Efficiency 88 lm/W
Reflector Medium
Beam angle 25°