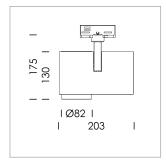

## **LUMINAIRE**

Rotation angle 330°
Swivel angle 90°
Weight 1.3 kg
Protection rating . class IP 20 . I
Luminaire colour stratosilver

## OPCJA

RAL-colours, NCS-colours (powder coating or wet spraying) on inquiry, surface alloys on inquiry, honeycomb louver

Surface-mounted luminaire with LED, rated life of the LED L80/B10 > 50000 h, colour rendering index CRI > 96, chromaticity tolerance 3 SDCM (initial), LED hybrid technology, 3D silicone lens to reduce the proportion of scattered light, reflector with circular light distribution pattern, reflector pure aluminium 99,99% in MIRO-Silver®, segmented and faceted, exchangeable reflector unit in high-sheen black plastic, with glass cover, rotation angle 330°, swivel angle 90°, luminaire housing die-cast aluminium, powder-coated, stratosilver