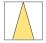

## LIGHT TECHNOLOGY

LED COB
Light colour PearlWhite
Luminous flux 2420 lm
System power 23 W
Luminaire Efficiency 104 lm/W
Reflector Medium
Beam angle 25°