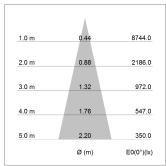

## LIGHT TECHNOLOGY

LED COB
Light colour PearlWhite
Luminous flux 2420 lm
System power 23 W
Luminaire Efficiency 104 lm/W
Reflector Medium
Beam angle 25°