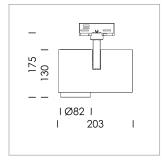

## **LUMINAIRE**

Rotation angle 330°
Swivel angle 90°
Weight 1.3 kg
Protection rating . class IP 20 . I
Luminaire colour stratosilver