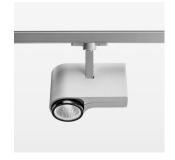

## OPCJA

RAL-colours, NCS-colours (powder coating or wet spraying) on inquiry, surface alloys on inquiry, honeycomb louver

Surface-mounted luminaire with LED, rated life of the LED L80/B10 > 50000 h, colour rendering index CRI > 90, chromaticity tolerance 2 SDCM (initial), LED hybrid technology, 3D silicone lens to reduce the proportion of scattered light, reflector with circular light distribution pattern, reflector pure aluminium 99,99% in MIRO-Silver®, segmented and faceted, exchangeable reflector unit in high-sheen black plastic, with glass cover, rotation angle 330°, swivel angle 90°, luminaire housing die-cast aluminium, powder-coated, stratosilver