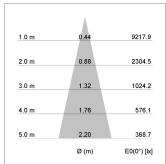

## LIGHT TECHNOLOGY

LED COB
Light colour GoldenBread
Luminous flux 2330 lm
System power 23 W
Luminaire Efficiency 101 lm/W
Reflector Medium
Beam angle 25°