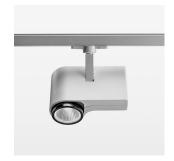

## **LUMINAIRE**

Rotation angle 330°
Swivel angle 90°
Weight 1.3 kg
Protection rating . class IP 20 . I
Luminaire colour stratosilver

## OPCJA

RAL-colours, NCS-colours (powder coating or wet spraying) on inquiry, surface alloys on inquiry, honeycomb louver

Surface-mounted luminaire with LED, rated life of the LED L80/B10 > 50000 h, chromaticity tolerance 3 SDCM (initial), LED hybrid technology, 3D silicone lens to reduce the proportion of scattered light, reflector with circular light distribution pattern, reflector pure aluminium 99,99% in MIRO-Silver®, segmented and faceted, exchangeable reflector unit in high-sheen black plastic, with glass cover, rotation angle 330°, swivel angle 90°, luminaire housing diecast aluminium, powder-coated, stratosilver