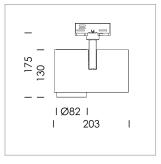

## **LUMINAIRE**

Rotation angle 330°
Swivel angle 90°
Weight 1.3 kg
Protection rating . class IP 20 . I
Luminaire colour stratosilver

## OPCJA

RAL-colours, NCS-colours (powder coating or wet spraying) on inquiry, surface alloys on inquiry, honeycomb louver

Surface-mounted luminaire with LED, rated life of the LED L80/B10 > 50000 h, chromaticity tolerance 3 SDCM (initial), LED hybrid technology, 3D silicone lens to reduce the proportion of scattered light, reflector with circular light distribution pattern, reflector pure aluminium 99,99% in MIRO-Silver®, segmented and faceted, exchangeable reflector unit in high-sheen black plastic, with glass cover, rotation angle 330°, swivel angle 90°, luminaire housing diecast aluminium, powder-coated, stratosilver