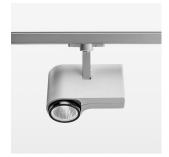

## **LUMINAIRE**

Rotation angle 330°
Swivel angle 90°
Weight 1.3 kg
Protection rating . class IP 20 . I
Luminaire colour stratosilver

## OPCJA

RAL-colours, NCS-colours (powder coating or wet spraying) on inquiry, surface alloys on inquiry, honeycomb louver

Surface-mounted luminaire with LED, rated life of the LED L80/B10 > 50000 h, chromaticity tolerance 2 SDCM (initial), LED hybrid technology, 3D silicone lens to reduce the proportion of scattered light, reflector with circular light distribution pattern, reflector pure aluminium 99,99% in MIRO-Silver®, segmented and faceted, exchangeable reflector unit in high-sheen black plastic, with glass cover, rotation angle 330°, swivel angle 90°, luminaire housing diecast aluminium, powder-coated, stratosilver