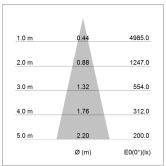

## LIGHT TECHNOLOGY

LED COB
Light colour SpecialMeat
Luminous flux 1330 lm
System power 23 W
Luminaire Efficiency 57 lm/W
Reflector Medium
Beam angle 25°