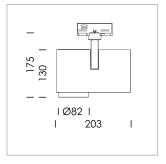

## **LUMINAIRE**

Rotation angle 330°
Swivel angle 90°
Weight 1.3 kg
Protection rating . class IP 20 . I
Luminaire colour stratosilver

## OPCJA

RAL-colours, NCS-colours (powder coating or wet spraying) on inquiry, surface alloys on inquiry, honeycomb louver

Surface-mounted luminaire with LED, rated life of the LED L80/B10 > 50000 h, chromaticity tolerance 2 SDCM (initial), LED hybrid technology, 3D silicone lens to reduce the proportion of scattered light, reflector with circular light distribution pattern, reflector pure aluminium 99,99% in MIRO-Silver®, segmented and faceted, exchangeable reflector unit in high-sheen black plastic, with glass cover, rotation angle 330°, swivel angle 90°, luminaire housing diecast aluminium, powder-coated, stratosilver