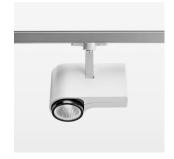

## OPCJA

RAL-colours, NCS-colours (powder coating or wet spraying) on inquiry, surface alloys on inquiry, honeycomb louver

Surface-mounted luminaire with LED, rated life of the LED L80/B10 > 50000 h, colour rendering index CRI > 96, chromaticity tolerance 3 SDCM (initial), LED hybrid technology, 3D silicone lens to reduce the proportion of scattered light, reflector with circular light distribution pattern, reflector pure aluminium 99,99% in MIRO-Silver®, segmented and faceted, exchangeable reflector unit in high-sheen black plastic, with glass cover, rotation angle 330°, swivel angle 90°, luminaire housing die-cast aluminium, powder-coated, stratowhite