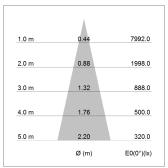

## LIGHT TECHNOLOGY

LED COB
Light colour BeCool
Luminous flux 2020 lm
System power 23 W
Luminaire Efficiency 88 lm/W
Reflector Medium
Beam angle 25°