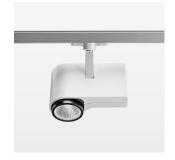

## Ontero ID

Article number: 20690067

## **LUMINAIRE**

Rotation angle 330°
Swivel angle 90°
Weight 1.3 kg
Protection rating . class IP 20 . I
Luminaire colour stratowhite

## OPCJA

RAL-colours, NCS-colours (powder coating or wet spraying) on inquiry, surface alloys on inquiry, honeycomb louver

Surface-mounted luminaire with LED, rated life of the LED L80/B10 > 50000 h, colour rendering index CRI > 90, chromaticity tolerance 2 SDCM (initial), LED hybrid technology, 3D silicone lens to reduce the proportion of scattered light, reflector with circular light distribution pattern, reflector pure aluminium 99,99% in MIRO-Silver®, segmented and faceted, exchangeable reflector unit in high-sheen black plastic, with glass cover, rotation angle 330°, swivel angle 90°, luminaire housing die-cast aluminium, powder-coated, stratowhite