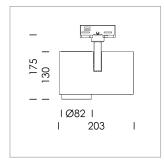

## **LUMINAIRE**

Rotation angle 330°
Swivel angle 90°
Weight 1.3 kg
Protection rating . class IP 20 . I
Luminaire colour stratowhite

## OPCJA

RAL-colours, NCS-colours (powder coating or wet spraying) on inquiry, surface alloys on inquiry, honeycomb louver

Surface-mounted luminaire with LED, rated life of the LED L80/B10 > 50000 h, colour rendering index CRI > 90, chromaticity tolerance 2 SDCM (initial), LED hybrid technology, 3D silicone lens to reduce the proportion of scattered light, reflector with circular light distribution pattern, reflector pure aluminium 99,99% in MIRO-Silver®, segmented and faceted, exchangeable reflector unit in high-sheen black plastic, with glass cover, rotation angle 330°, swivel angle 90°, luminaire housing die-cast aluminium, powder-coated, stratowhite