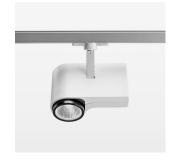

## OPCJA

RAL-colours, NCS-colours (powder coating or wet spraying) on inquiry, surface alloys on inquiry, honeycomb louver

Surface-mounted luminaire with LED, rated life of the LED L80/B10 > 50000 h, chromaticity tolerance 2 SDCM (initial), LED hybrid technology, 3D silicone lens to reduce the proportion of scattered light, reflector with circular light distribution pattern, reflector pure aluminium 99,99% in MIRO-Silver®, segmented and faceted, exchangeable reflector unit in high-sheen black plastic, with glass cover, rotation angle 330°, swivel angle 90°, luminaire housing diecast aluminium, powder-coated, stratowhite