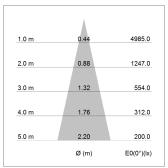

## LIGHT TECHNOLOGY

LED COB
Light colour SpecialMeat
Luminous flux 1330 lm
System power 23 W
Luminaire Efficiency 57 lm/W
Reflector Medium
Beam angle 25°