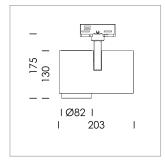

## **LUMINAIRE**

Rotation angle 330°
Swivel angle 90°
Weight 1.3 kg
Protection rating . class IP 20 . I
Luminaire colour stratowhite

## OPCJA

RAL-colours, NCS-colours (powder coating or wet spraying) on inquiry, surface alloys on inquiry, honeycomb louver

Surface-mounted luminaire with LED, rated life of the LED L80/B10 > 50000 h, chromaticity tolerance 2 SDCM (initial), LED hybrid technology, 3D silicone lens to reduce the proportion of scattered light, reflector with circular light distribution pattern, reflector pure aluminium 99,99% in MIRO-Silver®, segmented and faceted, exchangeable reflector unit in high-sheen black plastic, with glass cover, rotation angle 330°, swivel angle 90°, luminaire housing diecast aluminium, powder-coated, stratowhite