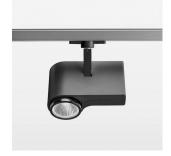

## **LUMINAIRE**

Rotation angle 330°
Swivel angle 90°
Weight 1.3 kg
Protection rating . class IP 20 . I
Luminaire colour stratoblack

## OPCJA

RAL-colours, NCS-colours (powder coating or wet spraying) on inquiry, surface alloys on inquiry, honeycomb louver

Surface-mounted luminaire with LED, rated life of the LED L80/B10 > 50000 h, colour rendering index CRI > 90, chromaticity tolerance 2 SDCM (initial), LED hybrid technology, 3D silicone lens to reduce the proportion of scattered light, reflector with circular light distribution pattern, reflector pure aluminium 99,99% in MIRO-Silver®, segmented and faceted, exchangeable reflector unit in high-sheen black plastic, with glass cover, rotation angle 330°, swivel angle 90°, luminaire housing die-cast aluminium, powder-coated, stratoblack