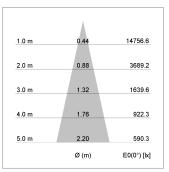

## LIGHT TECHNOLOGY

LED COB
Light colour PearlWhite
Luminous flux 3730 lm
System power 41 W
Luminaire Efficiency 91 lm/W
Reflector Medium
Beam angle 25°