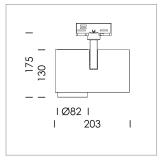

## **LUMINAIRE**

Rotation angle 330°
Swivel angle 90°
Weight 1.3 kg
Protection rating . class IP 20 . I
Luminaire colour stratoblack

## OPCJA

RAL-colours, NCS-colours (powder coating or wet spraying) on inquiry, surface alloys on inquiry, honeycomb louver

Surface-mounted luminaire with LED, rated life of the LED L80/B10 > 50000 h, colour rendering index CRI > 90, chromaticity tolerance 2 SDCM (initial), LED hybrid technology, 3D silicone lens to reduce the proportion of scattered light, reflector with circular light distribution pattern, reflector pure aluminium 99,99% in MIRO-Silver®, segmented and faceted, exchangeable reflector unit in high-sheen black plastic, with glass cover, rotation angle 330°, swivel angle 90°, luminaire housing die-cast aluminium, powder-coated, stratoblack