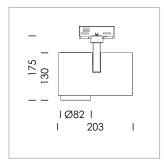

## Ontero ID

Article number: 20690109

## **LUMINAIRE**

Rotation angle 330°
Swivel angle 90°
Weight 1.3 kg
Protection rating . class IP 20 . I
Luminaire colour stratoblack