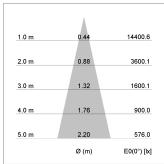

## LIGHT TECHNOLOGY

LED COB
Light colour GoldenBread
Luminous flux 3640 lm
System power 41 W
Luminaire Efficiency 89 lm/W
Reflector Medium
Beam angle 25°