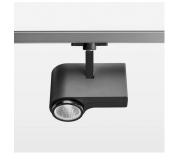

## **LUMINAIRE**

Rotation angle 330°
Swivel angle 90°
Weight 1.3 kg
Protection rating . class IP 20 . I
Luminaire colour stratoblack

## OPCJA

RAL-colours, NCS-colours (powder coating or wet spraying) on inquiry, surface alloys on inquiry, honeycomb louver

Surface-mounted luminaire with LED, rated life of the LED L80/B10 > 50000 h, chromaticity tolerance 3 SDCM (initial), LED hybrid technology, 3D silicone lens to reduce the proportion of scattered light, reflector with circular light distribution pattern, reflector pure aluminium 99,99% in MIRO-Silver®, segmented and faceted, exchangeable reflector unit in high-sheen black plastic, with glass cover, rotation angle 330°, swivel angle 90°, luminaire housing diecast aluminium, powder-coated, stratoblack