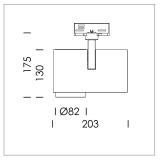

## **LUMINAIRE**

Rotation angle 330°
Swivel angle 90°
Weight 1.3 kg
Protection rating . class IP 20 . I
Luminaire colour stratosilver

## OPCJA

RAL-colours, NCS-colours (powder coating or wet spraying) on inquiry, surface alloys on inquiry, honeycomb louver

Surface-mounted luminaire with LED, rated life of the LED L80/B10 > 50000 h, chromaticity tolerance 2 SDCM (initial), LED hybrid technology, 3D silicone lens to reduce the proportion of scattered light, reflector with circular light distribution pattern, reflector pure aluminium 99,99% in MIRO-Silver®, segmented and faceted, exchangeable reflector unit in high-sheen black plastic, with glass cover, rotation angle 330°, swivel angle 90°, luminaire housing diecast aluminium, powder-coated, stratosilver