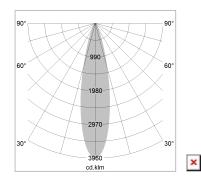

## LIGHT TECHNOLOGY

LED COB
Light colour Fish-Seafood
Luminous flux 2440 lm
System power 41 W
Luminaire Efficiency 60 lm/W
Reflector Medium
Beam angle 25°