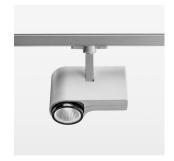

## OPCJA

RAL-colours, NCS-colours (powder coating or wet spraying) on inquiry, surface alloys on inquiry, honeycomb louver

Surface-mounted luminaire with LED, rated life of the LED L80/B10 > 50000 h, chromaticity tolerance 3 SDCM (initial), LED hybrid technology, 3D silicone lens to reduce the proportion of scattered light, reflector with circular light distribution pattern, reflector pure aluminium 99,99% in MIRO-Silver®, segmented and faceted, exchangeable reflector unit in high-sheen black plastic, with glass cover, rotation angle 330°, swivel angle 90°, luminaire housing diecast aluminium, powder-coated, stratosilver

Multiadapter black, inclusive driver unit: 220-240 V~ / 50-60 Hz, max. 50 luminaires per circuit (B16A fuse)

Note: All data are typical values. System features may change with product improvements due to technical advances. Errors excepted.