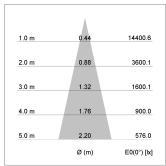

## LIGHT TECHNOLOGY

LED COB
Light colour GoldenBread
Luminous flux 3640 lm
System power 41 W
Luminaire Efficiency 89 lm/W
Reflector Medium
Beam angle 25°