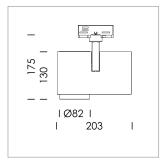

## **LUMINAIRE**

Rotation angle 330°
Swivel angle 90°
Weight 1.3 kg
Protection rating . class IP 20 . I
Luminaire colour stratosilver

## OPCJA

RAL-colours, NCS-colours (powder coating or wet spraying) on inquiry, surface alloys on inquiry, honeycomb louver

Surface-mounted luminaire with LED, rated life of the LED L80/B10 > 50000 h, chromaticity tolerance 3 SDCM (initial), LED hybrid technology, 3D silicone lens to reduce the proportion of scattered light, reflector with circular light distribution pattern, reflector pure aluminium 99,99% in MIRO-Silver®, segmented and faceted, exchangeable reflector unit in high-sheen black plastic, with glass cover, rotation angle 330°, swivel angle 90°, luminaire housing diecast aluminium, powder-coated, stratosilver