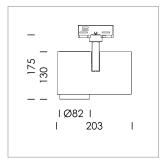

## **LUMINAIRE**

Rotation angle 330°
Swivel angle 90°
Weight 1.3 kg
Protection rating . class IP 20 . I
Luminaire colour stratosilver

## OPCJA

RAL-colours, NCS-colours (powder coating or wet spraying) on inquiry, surface alloys on inquiry, honeycomb louver

Surface-mounted luminaire with LED, rated life of the LED L80/B10 > 50000 h, chromaticity tolerance 2 SDCM (initial), LED hybrid technology, 3D silicone lens to reduce the proportion of scattered light, reflector with circular light distribution pattern, reflector pure aluminium 99,99% in MIRO-Silver®, segmented and faceted, exchangeable reflector unit in high-sheen black plastic, with glass cover, rotation angle 330°, swivel angle 90°, luminaire housing diecast aluminium, powder-coated, stratosilver