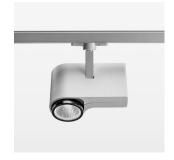

## OPCJA

RAL-colours, NCS-colours (powder coating or wet spraying) on inquiry, surface alloys on inquiry, honeycomb louver

Surface-mounted luminaire with LED, rated life of the LED L80/B10 > 50000 h, chromaticity tolerance 2 SDCM (initial), LED hybrid technology, 3D silicone lens to reduce the proportion of scattered light, reflector with circular light distribution pattern, reflector pure aluminium 99,99% in MIRO-Silver®, segmented and faceted, exchangeable reflector unit in high-sheen black plastic, with glass cover, rotation angle 330°, swivel angle 90°, luminaire housing diecast aluminium, powder-coated, stratosilver