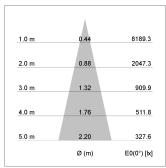

## LIGHT TECHNOLOGY

LED COB
Light colour SpecialMeat
Luminous flux 2070 lm
System power 41 W
Luminaire Efficiency 50 lm/W
Reflector Medium
Beam angle 25°