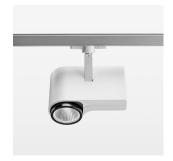

## OPCJA

RAL-colours, NCS-colours (powder coating or wet spraying) on inquiry, surface alloys on inquiry, honeycomb louver

Surface-mounted luminaire with LED, rated life of the LED L80/B10 > 50000 h, colour rendering index CRI > 90, chromaticity tolerance 2 SDCM (initial), LED hybrid technology, 3D silicone lens to reduce the proportion of scattered light, reflector with circular light distribution pattern, reflector pure aluminium 99,99% in MIRO-Silver®, segmented and faceted, exchangeable reflector unit in high-sheen black plastic, with glass cover, rotation angle 330°, swivel angle 90°, luminaire housing die-cast aluminium, powder-coated, stratowhite