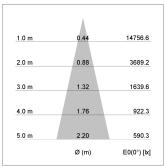

## LIGHT TECHNOLOGY

LED COB
Light colour PearlWhite
Luminous flux 3730 lm
System power 41 W
Luminaire Efficiency 91 lm/W
Reflector Medium
Beam angle 25°

Rotation angle 330°
Swivel angle 90°
Weight 1.3 kg
Protection rating . class IP 20 . I
Luminaire colour stratowhite