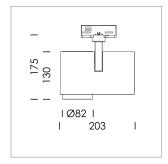

## LIGHT TECHNOLOGY

LED COB
Light colour PearlWhite
Luminous flux 3730 lm
System power 41 W
Luminaire Efficiency 91 lm/W
Reflector Medium
Beam angle 25°

Rotation angle 330°
Swivel angle 90°
Weight 1.3 kg
Protection rating . class IP 20 . I
Luminaire colour stratowhite

## OPCJA

RAL-colours, NCS-colours (powder coating or wet spraying) on inquiry, surface alloys on inquiry, honeycomb louver

Surface-mounted luminaire with LED, rated life of the LED L80/B10 > 50000 h, colour rendering index CRI > 90, chromaticity tolerance 2 SDCM (initial), LED hybrid technology, 3D silicone lens to reduce the proportion of scattered light, reflector with circular light distribution pattern, reflector pure aluminium 99,99% in MIRO-Silver®, segmented and faceted, exchangeable reflector unit in high-sheen black plastic, with glass cover, rotation angle 330°, swivel angle 90°, luminaire housing die-cast aluminium, powder-coated, stratowhite