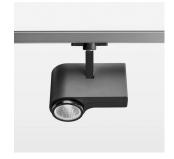

## Ontero ID

Article number: 20700004

## **LUMINAIRE**

Rotation angle 330°
Swivel angle 90°
Weight 1.3 kg
Protection rating . class IP 20 . I
Luminaire colour stratoblack

## **OPTIONEEL**

RAL-colours, NCS-colours (powder coating or wet spraying) on inquiry, surface alloys on inquiry, honeycomb louver

Surface-mounted luminaire with LED, rated life of the LED L80/B10 > 50000 h, colour rendering index CRI > 90, chromaticity tolerance 2 SDCM (initial), reflector with circular light distribution pattern, reflector pure aluminium 99,99% in MIRO-Silver®, segmented and faceted, exchangeable reflector unit in high-sheen black plastic, with glass cover, rotation angle 330°, swivel angle 90°, luminaire housing die-cast aluminium, powder-coated, stratoblack