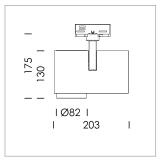

## **LUMINAIRE**

Rotation angle 330°
Swivel angle 90°
Weight 1.3 kg
Protection rating . class IP 20 . I
Luminaire colour stratoblack

## **OPTIONEEL**

RAL-colours, NCS-colours (powder coating or wet spraying) on inquiry, surface alloys on inquiry, honeycomb louver

Surface-mounted luminaire with LED, rated life of the LED L80/B10 > 50000 h, colour rendering index CRI > 90, chromaticity tolerance 2 SDCM (initial), reflector with circular light distribution pattern, reflector pure aluminium 99,99% in MIRO-Silver®, segmented and faceted, exchangeable reflector unit in high-sheen black plastic, with glass cover, rotation angle 330°, swivel angle 90°, luminaire housing die-cast aluminium, powder-coated, stratoblack