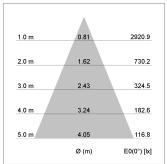

## LIGHT TECHNOLOGY

LED COB
Light colour 927
Luminous flux 1660 lm
System power 15 W
Luminaire Efficiency 105 lm/W
Reflector Flood
Beam angle 44°