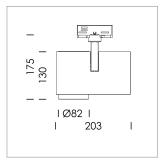

## **LUMINAIRE**

Rotation angle 330°
Swivel angle 90°
Weight 1.3 kg
Protection rating . class IP 20 . I
Luminaire colour stratoblack

## OPCJA

RAL-colours, NCS-colours (powder coating or wet spraying) on inquiry, surface alloys on inquiry, honeycomb louver

Surface-mounted luminaire with LED, rated life of the LED L80/B10 > 50000 h, colour rendering index CRI > 96, chromaticity tolerance 3 SDCM (initial), reflector with circular light distribution pattern, reflector pure aluminium 99,99% in MIRO-Silver®, segmented and faceted, exchangeable reflector unit in high-sheen black plastic, with glass cover, rotation angle 330°, swivel angle 90°, luminaire housing die-cast aluminium, powder-coated, stratoblack