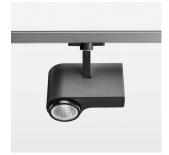

## OPCJA

RAL-colours, NCS-colours (powder coating or wet spraying) on inquiry, surface alloys on inquiry, honeycomb louver

Surface-mounted luminaire with LED, rated life of the LED L80/B10 > 50000 h, colour rendering index CRI > 96, chromaticity tolerance 3 SDCM (initial), reflector with circular light distribution pattern, reflector pure aluminium 99,99% in MIRO-Silver®, segmented and faceted, exchangeable reflector unit in high-sheen black plastic, with glass cover, rotation angle 330°, swivel angle 90°, luminaire housing die-cast aluminium, powder-coated, stratoblack

Multiadapter black, inclusive driver unit: 220-240 V~ / 50-60 Hz, max. 95 luminaires per circuit (B16A fuse)

Note: All data are typical values. System features may change with product improvements due to technical advances. Errors excepted.