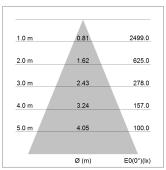

## LIGHT TECHNOLOGY

LED COB
Light colour PearlWhite
Luminous flux 1770 lm
System power 15 W
Luminaire Efficiency 112 lm/W
Reflector Flood
Beam angle 44°