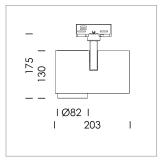

## **LUMINAIRE**

Rotation angle 330°
Swivel angle 90°
Weight 1.3 kg
Protection rating . class IP 20 . I
Luminaire colour stratoblack

## OPCJA

RAL-colours, NCS-colours (powder coating or wet spraying) on inquiry, surface alloys on inquiry, honeycomb louver

Surface-mounted luminaire with LED, rated life of the LED L80/B10 > 50000 h, colour rendering index CRI > 90, chromaticity tolerance 2 SDCM (initial), reflector with circular light distribution pattern, reflector pure aluminium 99,99% in MIRO-Silver®, segmented and faceted, exchangeable reflector unit in high-sheen black plastic, with glass cover, rotation angle 330°, swivel angle 90°, luminaire housing die-cast aluminium, powder-coated, stratoblack