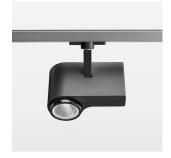

## Ontero ID

Article number: 20700007

## LIGHT TECHNOLOGY

LED COB
Light colour PearlWhite
Luminous flux 1770 lm
System power 15 W
Luminaire Efficiency 112 lm/W
Reflector Flood
Beam angle 44°

## **LUMINAIRE**

Rotation angle 330°
Swivel angle 90°
Weight 1.3 kg
Protection rating . class IP 20 . I
Luminaire colour stratoblack

## OPCJA

RAL-colours, NCS-colours (powder coating or wet spraying) on inquiry, surface alloys on inquiry, honeycomb louver

Surface-mounted luminaire with LED, rated life of the LED L80/B10 > 50000 h, colour rendering index CRI > 90, chromaticity tolerance 2 SDCM (initial), reflector with circular light distribution pattern, reflector pure aluminium 99,99% in MIRO-Silver®, segmented and faceted, exchangeable reflector unit in high-sheen black plastic, with glass cover, rotation angle 330°, swivel angle 90°, luminaire housing die-cast aluminium, powder-coated, stratoblack