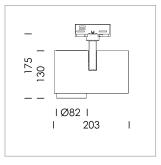

## **LUMINAIRE**

Rotation angle 330°
Swivel angle 90°
Weight 1.3 kg
Protection rating . class IP 20 . I
Luminaire colour stratoblack

## OPCJA

RAL-colours, NCS-colours (powder coating or wet spraying) on inquiry, surface alloys on inquiry, honeycomb louver

Surface-mounted luminaire with LED, rated life of the LED L80/B10 > 50000 h, chromaticity tolerance 2 SDCM (initial), , reflector with circular light distribution pattern, reflector pure aluminium 99,99% in MIRO-Silver®, segmented and faceted, exchangeable reflector unit in high-sheen black plastic, with glass cover, rotation angle 330°, swivel angle 90°, luminaire housing diecast aluminium, powder-coated, stratoblack