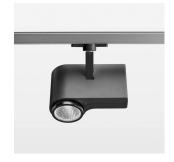

## **LUMINAIRE**

Rotation angle 330°
Swivel angle 90°
Weight 1.3 kg
Protection rating . class IP 20 . I
Luminaire colour stratoblack

## OPCJA

RAL-colours, NCS-colours (powder coating or wet spraying) on inquiry, surface alloys on inquiry, honeycomb louver

Surface-mounted luminaire with LED, rated life of the LED L80/B10 > 50000 h, chromaticity tolerance 2 SDCM (initial), , reflector with circular light distribution pattern, reflector pure aluminium 99,99% in MIRO-Silver®, segmented and faceted, exchangeable reflector unit in high-sheen black plastic, with glass cover, rotation angle 330°, swivel angle 90°, luminaire housing diecast aluminium, powder-coated, stratoblack