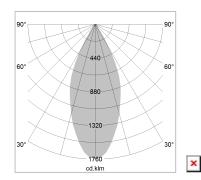

## LIGHT TECHNOLOGY

LED COB
Light colour Fish-Seafood
Luminous flux 1150 lm
System power 15 W
Luminaire Efficiency 72 lm/W
Reflector Flood
Beam angle 44°